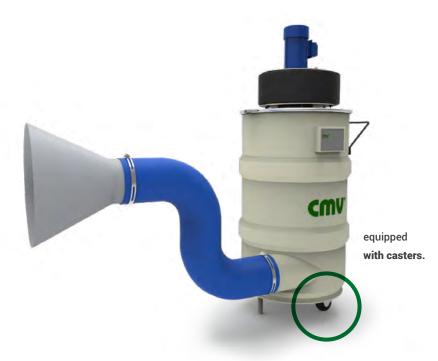

## Welding fume collector CF-80

Our dust collector has the best performance in the market.

examples of installation with a central collector.

## **Features**

- Connected to a 3 m hose that allows working very close to the welding which guarantees a total aspiration of the fume.
- Safe, efficient and quick-release latches.
- Cartridge filter in polyester and extremely compact.
- Meet OSHA 18.001 standard.